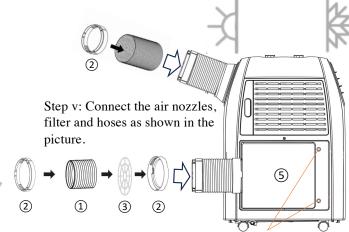

## EurusBreeze, SP2406, optimal cooling kit, including;

- (1) 1 x air hose in full extension of 1.5 meters
- (2) 3 x air nozzle (round shape)
- 3 1 x washable filter (round shape)
- 4) 1 x adjustable window slider kit (dual round shape opening)
- (5) 1 x hood of hot air intake

## Eurus Breeze, SP2406, optimal cooling kit

Qty: 1 set

Box Dimension: 215 x 345 x 540 mm

3401