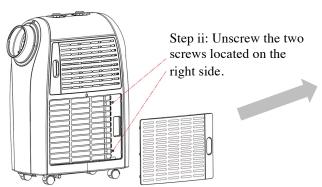

to improve the cooling efficient of AC2402 (12,000BTU portable ac)

Step i: Remove the filter by gently pulling it out.

Step iii: Attach the hood by aligning it with the unit. Be cautious of the two inserts on the left side and carefully slide them in.

Step iv: Secure the hood in place using the two screws on the right side.

Carton box marking: The minimum height for printing each label should be 50 mm. Additionally, two copies of each label should be printed on single-sided adhesive paper and affixed to both longest sides of the carton box.