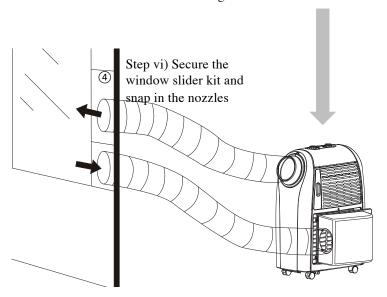

## EurusBreeze, SP2406, optimal cooling kit, including;

- (1) 1 x air hose in full extension of 1.5 meters
- (2) 3 x air nozzle (round shape)
- 3 1 x washable filter (round shape)
- 4) 1 x adjustable window slider kit (dual round shape opening)
- (5) 1 x hood of hot air intake

to improve the cooling efficient of AC2402 (12,000BTU portable ac)

Step i: Remove the filter by gently pulling it out.

Step iii: Attach the hood by aligning it with the unit. Be cautious of the two inserts on the left side and carefully slide them in.

Step iv: Secure the hood in place using the two screws on the right side.

Carton box marking: The minimum height for printing each label should be 50 mm. Additionally, two copies of each label should be printed on single-sided adhesive paper and affixed to both longest sides of the carton box.