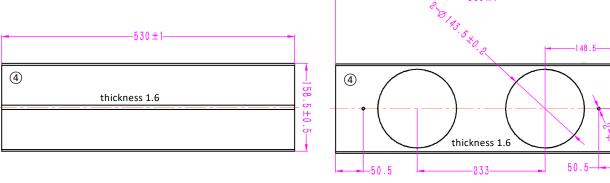

## EurusBreeze, SP2406, optimal cooling kit, including;

- (1) 1 x air hose in full extension of 1.5 meters
- (2) 3 x air nozzle (round shape)
- 3 1 x washable filter (round shape)
- 4) 1 x adjustable window slider kit (dual round shape opening)
- (5) 1 x hood of hot air intake

## Eurus Breeze, SP2406, optimal cooling kit

Qty: 1 set

Box Dimension: 215 x 345 x 540 mm

3401