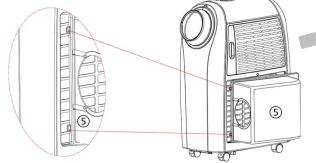

Step iv: Secure the hood in place using the two screws on the right side.

Carton box marking: The minimum height for printing each label should be 50 mm. Additionally, two copies of each label should be printed on single-sided adhesive paper and affixed to both longest sides of the carton box.